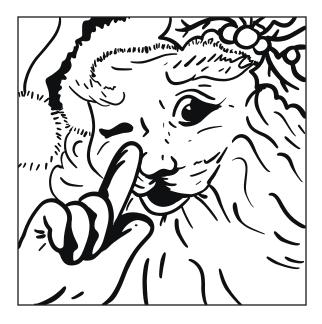

## Instructions:

- 1) Print out making sure you select "actual size" or "do not scale" on the print options screen.
- 2) Cut out the image with scissors following the outer box line
- 3) Scribble on the back of the paper with pencil or charcoal
- 4) Wash your hands and lightly tack the image to your canvas using tape on at least two corners
- 5) Firmly but carefully trace the lines onto your canvas. You can lift a corner to see if it is transfering.
  - If it is not transfering scribble more on the back or, press harder as you trace.
- 6) Remove the paper and clean up lines
- 7) Follow the video on www.spotofcolor.com/adventtower2023 to paint with your new gouache paint! A second image is provided in case of mistakes or to use on the second canvas in your kit.